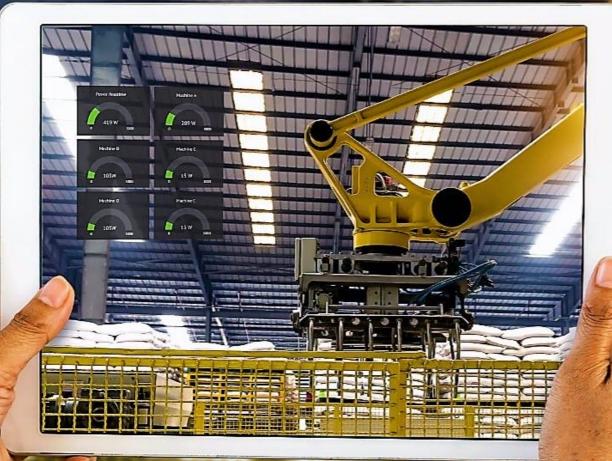

## Focus on the "I" in BIM,

... and prepare for the digital twins.

low-Performance

Project Planning and Iterative Design  $\rightarrow$  Project Optioneering with Digital Twins

**(**)

urbine .

Design intent -> Design for Construction, Manufacturing, Fabrication and Assembly